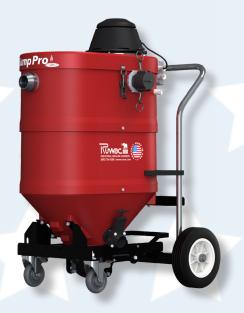

## Flood Vac Pro: Standard Specifications

- 110 volt, 112CFM @ 107" of H2O
- · Only one 15 AMP power source required
- · Powerful, small and lightweight portable design
- · 32" front mounted squeegee attachment
- 38 GPM return pump allows you to vacuum and pump at the same time without ever having to stop
- Spacious 12 gallon liquid collection capacity
- Durable "Bulletproof" compression cast composite housing will never dent or rust
- 2" side valve and 8" bottom discharge makes emptying residual materials fast and simple