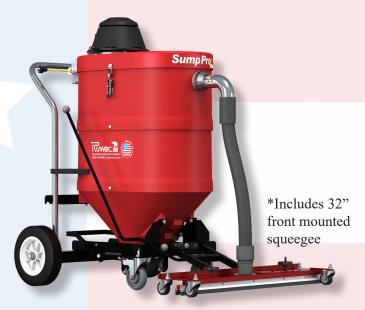

## Flood Vac Pro: Standard Specifications

- 110 volt, 112CFM @ 107" of H2O
- · Only one 15 AMP power source required
- · Powerful, small and lightweight portable design
- · 32" front mounted squeegee attachment
- 38 GPM return pump allows you to vacuum and pump at the same time without ever having to stop
- Spacious 12 gallon liquid collection capacity
- Durable "Bulletproof" compression cast composite housing will never dent or rust
- 2" side valve and 8" bottom discharge makes emptying residual materials fast and simple

Red Line Pro Series Industrial Vacuums are specifically designed to meet and exceed the OSHA Silica Dust Compliance Standards.

| Included "Wet Collection" Accessory Package |                                                             |
|---------------------------------------------|-------------------------------------------------------------|
| #501833                                     | 32" Front Mounted Floor Sweep                               |
| #351625HOSE                                 | 1.5" ID plastic, crushproof hose with (2) 1.5" rubber cuffs |
| #3517NR                                     | 14" neoprene rubber floor squeegee                          |
| #3502                                       | 54" two piece wand                                          |
| #5225-BL                                    | 2" x 1.5" reducer button lock                               |
| #351610C                                    | 10' x 1.5" discharge hose                                   |